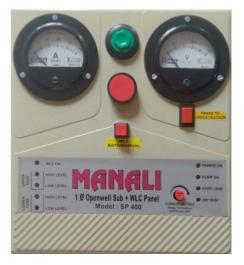

Pump Control Panel/Starter Model: SP 400

## **Technical Specification:**

- Input Supply Voltage: 230 VAC, 50 Hz
- > Operating Voltage: 200 260 VAC, 50 Hz
- > Output: 1 Potentional Free Relay Contact Resitive
- > Compatible With: Single Phase
- ➢ Temparature: 5 to 60 ⁰C
- Dimension (LXWXD): 235X210X95 mm
- Mounting: Wall Mounting
- Enclosure: ABS Plastic Enclosure
- Weight: 1700 gms. Approx

## Features:

- > Single Phase Openwell Submersible Pump control panel/Starter
- > Microcontroller base and software Technology.
- > Fully automatic Water level controller(WLC) for upper and lower tank
- > Indication for both tank High Level and Low Level of water in tank
- > Indication of Power On, Pump ON, WLC Auto, Over Load & dry Run
- > WLC ON Auto/ Bypass (Manual) mode
- Dry Run and Over Load Protection
- Analog Voltmeter And Ammeter
- > In Bypass mode also both tank indication (High Level and Low Level)
- > Suitable for float switch S.S. sensors, Megnetic sensor and Pressure Switch
- Suitable for Single Phase Openwell Submersible Pump (Upto 2 HP) above 2 HP (3,5 HP) Make to order as requirement/specification
- > Runnig Capacitor in-built (as per requirment HP)
- > Over Load trip 30 % of current
- > Dry Run trip setting from 75 % to 95 % of pump current